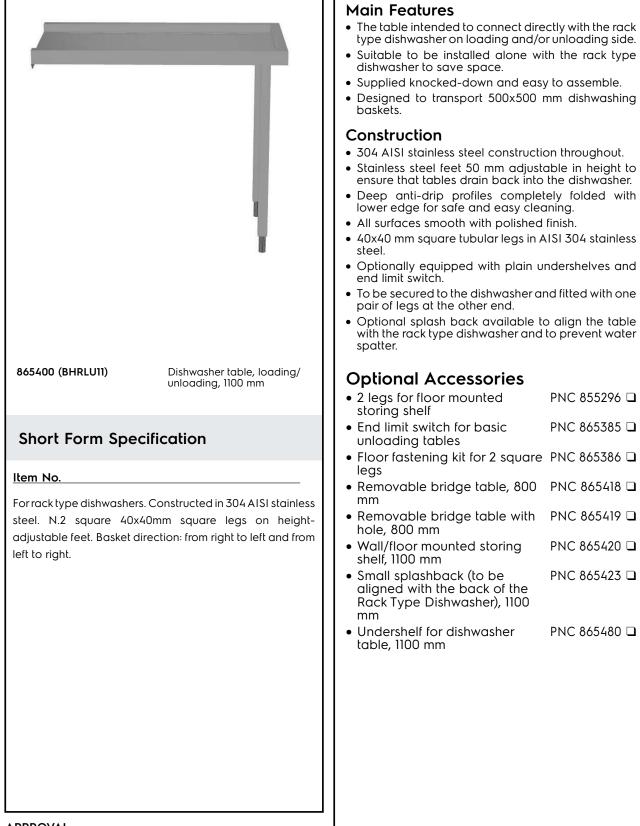

## Handling System for Rack Type Dishwasher Loading&Unloading Table, 1100mm

| External dimensions, Width:  |         |
|------------------------------|---------|
| 865400 (BHRLU11)             | 1100 mm |
| External dimensions, Depth:  | 610 mm  |
| External dimensions, Height: | 910 mm  |
| Net weight:                  | 13 kg   |
|                              |         |