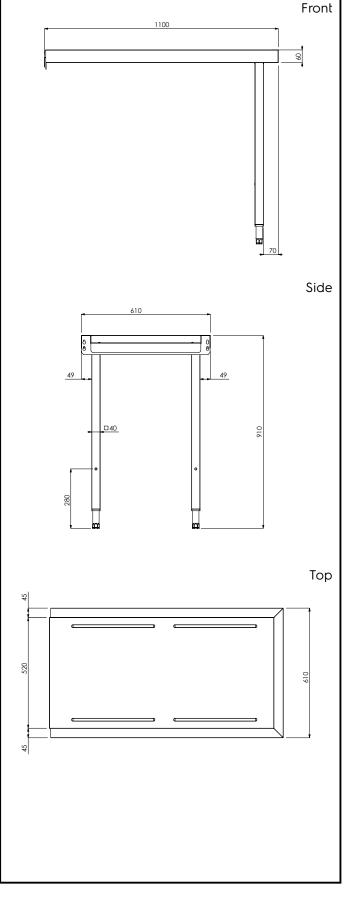

## Handling System for Rack Type Dishwasher Loading&Unloading Table, 1100mm

| External dimensions, Width:  |         |
|------------------------------|---------|
| 865400 (BHRLU11)             | 1100 mm |
| External dimensions, Depth:  | 610 mm  |
| External dimensions, Height: | 910 mm  |
| Net weight:                  | 13 kg   |
|                              |         |